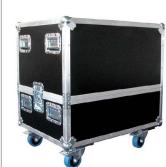

# ADDITIONAL INFORMATION

Product code MFX0401II

Size (LxWxH) Closed roadcase 80x60x75 cm

Weight (KG) 108

Tank 35L

Voltage 12-24 VDC / 110-230 VAC

Power 20Watt

Control Directly operated / DMX with switch pack