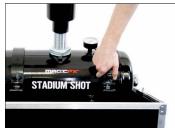

Check to make sure there is no more pressure on the tank!

5.

Determine the required direction for the best effect.

6.

Secure the tank by turning the two fastening buttons. Make sure to twist these buttons properly until the tank is entirely secured.

Always check to make sure the tank is firmly secured.

Put all 4 wheels on their brakes and check if the entire flight case is standing stably and securely!

Note: during a shot a backlash is created through which the flight case can move if it has not been properly secured!