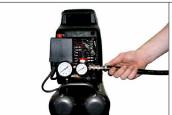

Take a compressor (with a maximum pressure output of 8 bar), which meets the safety requirements and standards concerned, and connect the hose to the quick-connect coupling of the tank and the quick-connect coupling of the compressor.

Activate the compressor and fill the tank until the compressor turns off or the manometer indicates that the pressure in the tank is 8 bar.

Make sure that the pressure does not exceed 8 bar!!

You may disconnect the compressor after filling the tank.