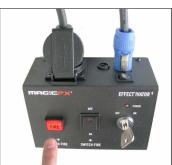

For using the Stadium Shot take the following steps:

1.

The Stadium Shot will release a shot as soon as the magnetic valve is powered by a 220V electricity source.

Take a 220V switch and make sure that the electricity is switched off!

Then insert the plug into the socket of the switch.

2

Page 17

Press the switch to the on (ON) position to enable the Stadium Shot to shoot. Immediately after the shot press the switch again to the off (OFF) position.