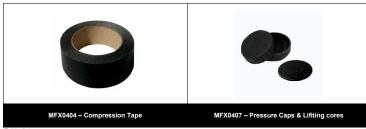

Take a carton lifting core and lower this to the bottom of the shooting tube to close off the hole.

Check if the lifting core lies flat!

2.

Now fill the shot pipe with the required type(s) and colour(s) of confetti and/or streamers.

For an extra effect try to mix streamers and

3.

When the shot pipe is fully filled you take, for maximal effect, a pressure cap and place this over the end of the shooting tube to close it off.

Tape the edge of the pressure cap with the special pressure cap tape.