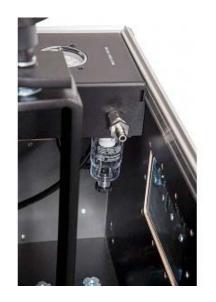

# 7. ONDERDELEN

- Shot pipe
   Manometer
   Venting valve
   Fastening button
   Input pressure

Take a compressor (with a maximum pressure output of 8 bar), which meets the safety requirements and standards concerned, and connect the hose to the quick-connect coupling of the tank and the quick-connect coupling of the compressor.