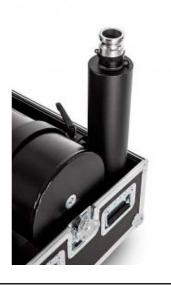

# DESCRIPTION

MAGICFX® Stadium Shot II

- Extra handles on the flightcase
- Wheel casters (cups) in lid of the flightcase
- PED certified tank with flat sides according to the latest regulations
- Special stainless steel quick connectors on tank and shot barrel (saves a lot of time to connect the shot barrels)
- Grip handles on the tank brackets, more power to tighten
- Fixed brackets, the tank can only make the required 90 degree angle
- New hose connector with non-return valve, international profile
- Air filter 20 micron (0.02mm)
- Built-in manometer
- Different power input options (100-250Vac 50-60Hz, 12-24Vdc)
- New Neutrik True1 powerCON connectors in & out
- · Led indicator, lights when powered
- Drains in each corner of the case
- 8.5 Bar pressure relief safety valve
- Manual relief valve (for depressurizing the tank)

# ADDITIONAL INFORMATION

Product code MFX0401II

Size (LxWxH) Closed roadcase 80x60x75 cm

Weight (KG) 108

Tank 35L

Voltage 12-24 VDC / 110-230 VAC

Power 20Watt

Control Directly operated / DMX with switch pack