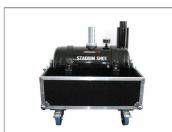

### 5.1 DESCRIPTION AND APPLICATION OF THE STADIUM SHOT

The Stadium Shot is a confetti shooting system which has been specially developed for shooting confetti or streamers in a stadium or at another outdoor location.

# 7. ONDERDELEN

- Shot pipe
   Manometer
   Venting valve
   Fastening button
   Input pressure