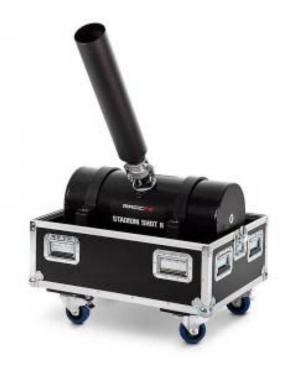

# DESCRIPTION

MAGICFX® Stadium Shot II

- Extra handles on the flightcase
- Wheel casters (cups) in lid of the flightcase
- PED certified tank with flat sides according to the latest regulations
- Special stainless steel quick connectors on tank and shot barrel (saves a lot of time to connect the shot barrels)
- Grip handles on the tank brackets, more power to tighten
- Fixed brackets, the tank can only make the required 90 degree angle
- New hose connector with non-return valve, international profile
- Air filter 20 micron (0.02mm)
- Built-in manometer
- Different power input options (100-250Vac 50-60Hz, 12-24Vdc)
- New Neutrik True1 powerCON connectors in & out
- · Led indicator, lights when powered
- Drains in each corner of the case
- 8.5 Bar pressure relief safety valve
- Manual relief valve (for depressurizing the tank)

# ADDITIONAL INFORMATION

Product code MFX0401II

Size (LxWxH) Closed roadcase 80x60x75 cm

Weight (KG) 108

Tank 35L

Voltage 12-24 VDC / 110-230 VAC

Power 20Watt

Control Directly operated / DMX with switch pack

### 5.1 DESCRIPTION AND APPLICATION OF THE STADIUM SHOT

The Stadium Shot is a confetti shooting system which has been specially developed for shooting confetti or streamers in a stadium or at another outdoor location.