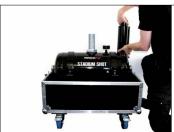

#### DANGER WARNING:

The MAGICFX® Stadium Shot may only be installed by adults and authorised persons.

Prepare the Stadium Shot for use as follows:

Place the Stadium Shot on an even, solid and stable surface.

Open the cover of the Stadium Shot.

3.

Take the filled shot pipe from the holder in the flight case.

4.

Screw the shot pipe on the screw thread integrated on the tank. Turn it securely until the end of the thread!

Check to make sure there is no more pressure on the tank!

5.

Determine the required direction for the best effect.

6.

Secure the tank by turning the two fastening buttons. Make sure to twist these buttons properly until the tank is entirely secured.

Always check to make sure the tank is firmly secured.

Put all 4 wheels on their brakes and check if the entire flight case is standing stably and securely!

Note: during a shot a backlash is created through which the flight case can move if it has not been properly secured!