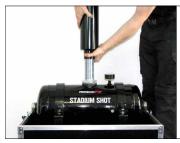

Open the cover of the Stadium Shot.

3.

Take the filled shot pipe from the holder in the flight case.

4.

Screw the shot pipe on the screw thread integrated on the tank. Turn it securely until the end of the thread!