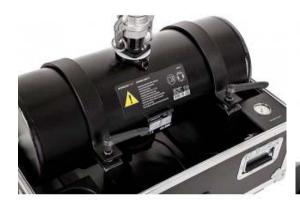

# DESCRIPTION

MAGICFX® Stadium Shot II

- Extra handles on the flightcase
- Wheel casters (cups) in lid of the flightcase
- PED certified tank with flat sides according to the latest regulations
- Special stainless steel quick connectors on tank and shot barrel (saves a lot of time to connect the shot barrels)
- Grip handles on the tank brackets, more power to tighten
- Fixed brackets, the tank can only make the required 90 degree angle
- New hose connector with non-return valve, international profile
- Air filter 20 micron (0.02mm)
- Built-in manometer
- Different power input options (100-250Vac 50-60Hz, 12-24Vdc)
- New Neutrik True1 powerCON connectors in & out
- · Led indicator, lights when powered
- Drains in each corner of the case
- 8.5 Bar pressure relief safety valve
- Manual relief valve (for depressurizing the tank)

# ADDITIONAL INFORMATION

Product code MFX0401II

Size (LxWxH) Closed roadcase 80x60x75 cm

Weight (KG) 108

Tank 35L

Voltage 12-24 VDC / 110-230 VAC

Power 20Watt

Control Directly operated / DMX with switch pack

# 7. ONDERDELEN

- Shot pipe
   Manometer
   Venting valve
   Fastening button
   Input pressure