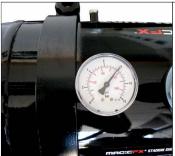

Activate the compressor and fill the tank until the compressor turns off or the manometer indicates that the pressure in the tank is 8 bar.

Make sure that the pressure does not exceed 8 bar!!

You may disconnect the compressor after filling the tank.

Watch the pressure closely.

The pressure in the tank can increase in case of high temperatures. If the pressure exceeds 8 bar, then use the ventilation valve to remove some air and bring the pressure back to 8 bar (or less).