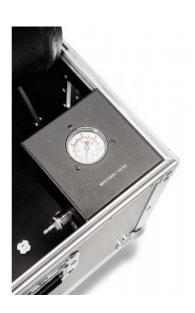

# 7. ONDERDELEN

- Shot pipe
   Manometer
   Venting valve
   Fastening button
   Input pressure