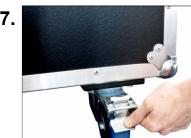

# 7. ONDERDELEN

- Shot pipe
   Manometer
   Venting valve
   Fastening button
   Input pressure