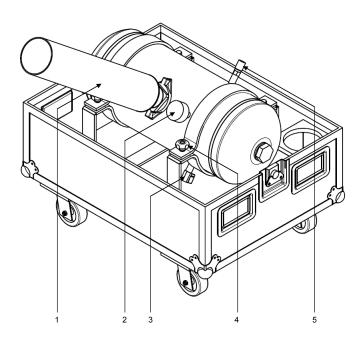

# 7. ONDERDELEN

- Shot pipe
   Manometer
   Venting valve
   Fastening button
   Input pressure