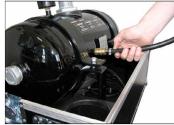

Take a compressor (with a maximum pressure output of 8 bar), which meets the safety requirements and standards concerned, and connect the hose to the quick-connect coupling of the tank and the quick-connect coupling of the compressor.

Activate the compressor and fill the tank until the compressor turns off or the manometer indicates that the pressure in the tank is 8 bar.

Make sure that the pressure does not exceed 8 bar!!

You may disconnect the compressor after filling the tank.