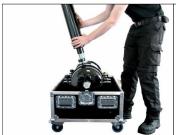

Open the cover of the Stadium Shot.

3.

Take the filled shot pipe from the holder in the flight case.

4.

Screw the shot pipe on the screw thread integrated on the tank. Turn it securely until the end of the thread!