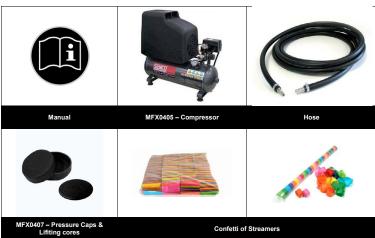

# 5.2 NECESSARY ACCESSORIES

The following parts belong to the Stadium Shot:

Toblo E

# 7. ONDERDELEN

- Shot pipe
   Manometer
   Venting valve
   Fastening button
   Input pressure

# 8. ACCESSOIRIES

You can order these parts and accessories from:

MAGIC FX B.V. Schouwrooij 27 NL-5281 RE BOXTEL The Netherlands T. +31(0)411 63 50 13 F. +31(0)411 63 50 12 W. http://www.magicfx.eu E. info@magicfx.eu