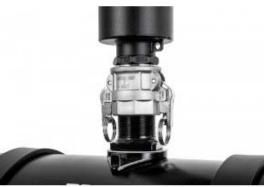

# DESCRIPTION

MAGICFX® Stadium Shot II

- Extra handles on the flightcase
- Wheel casters (cups) in lid of the flightcase
- PED certified tank with flat sides according to the latest regulations
- Special stainless steel quick connectors on tank and shot barrel (saves a lot of time to connect the shot barrels)
- Grip handles on the tank brackets, more power to tighten
- Fixed brackets, the tank can only make the required 90 degree angle
- New hose connector with non-return valve, international profile
- Air filter 20 micron (0.02mm)
- Built-in manometer
- Different power input options (100-250Vac 50-60Hz, 12-24Vdc)
- New Neutrik True1 powerCON connectors in & out
- · Led indicator, lights when powered
- Drains in each corner of the case
- 8.5 Bar pressure relief safety valve
- Manual relief valve (for depressurizing the tank)

Open the cover of the Stadium Shot.

3.

Take the filled shot pipe from the holder in the flight case.

4.

Screw the shot pipe on the screw thread integrated on the tank. Turn it securely until the end of the thread!

Take a compressor (with a maximum pressure output of 8 bar), which meets the safety requirements and standards concerned, and connect the hose to the quick-connect coupling of the tank and the quick-connect coupling of the compressor.