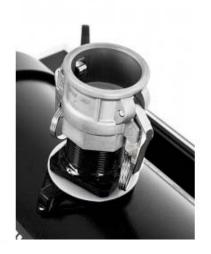

# DESCRIPTION

MAGICFX® Stadium Shot II

- Extra handles on the flightcase
- Wheel casters (cups) in lid of the flightcase
- PED certified tank with flat sides according to the latest regulations
- Special stainless steel quick connectors on tank and shot barrel (saves a lot of time to connect the shot barrels)
- Grip handles on the tank brackets, more power to tighten
- Fixed brackets, the tank can only make the required 90 degree angle
- New hose connector with non-return valve, international profile
- Air filter 20 micron (0.02mm)
- Built-in manometer
- Different power input options (100-250Vac 50-60Hz, 12-24Vdc)
- New Neutrik True1 powerCON connectors in & out
- · Led indicator, lights when powered
- Drains in each corner of the case
- 8.5 Bar pressure relief safety valve
- Manual relief valve (for depressurizing the tank)

Open the cover of the Stadium Shot.

3.

Take the filled shot pipe from the holder in the flight case.

4.

Screw the shot pipe on the screw thread integrated on the tank. Turn it securely until the end of the thread!

Take a compressor (with a maximum pressure output of 8 bar), which meets the safety requirements and standards concerned, and connect the hose to the quick-connect coupling of the tank and the quick-connect coupling of the compressor.