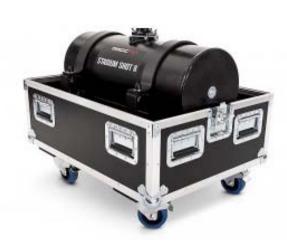

# DESCRIPTION

MAGICFX® Stadium Shot II

- Extra handles on the flightcase
- Wheel casters (cups) in lid of the flightcase
- PED certified tank with flat sides according to the latest regulations
- Special stainless steel quick connectors on tank and shot barrel (saves a lot of time to connect the shot barrels)
- Grip handles on the tank brackets, more power to tighten
- Fixed brackets, the tank can only make the required 90 degree angle
- New hose connector with non-return valve, international profile
- Air filter 20 micron (0.02mm)
- Built-in manometer
- Different power input options (100-250Vac 50-60Hz, 12-24Vdc)
- New Neutrik True1 powerCON connectors in & out
- · Led indicator, lights when powered
- Drains in each corner of the case
- 8.5 Bar pressure relief safety valve
- Manual relief valve (for depressurizing the tank)

# ADDITIONAL INFORMATION

Product code MFX0401II

Size (LxWxH) Closed roadcase 80x60x75 cm

Weight (KG) 108

Tank 35L

Voltage 12-24 VDC / 110-230 VAC

Power 20Watt

Control Directly operated / DMX with switch pack