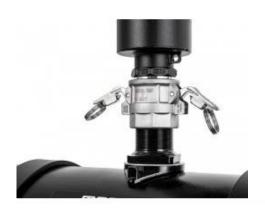

# DESCRIPTION

MAGICFX® Stadium Shot II

- Extra handles on the flightcase
- Wheel casters (cups) in lid of the flightcase
- PED certified tank with flat sides according to the latest regulations
- Special stainless steel quick connectors on tank and shot barrel (saves a lot of time to connect the shot barrels)
- Grip handles on the tank brackets, more power to tighten
- Fixed brackets, the tank can only make the required 90 degree angle
- New hose connector with non-return valve, international profile
- Air filter 20 micron (0.02mm)
- Built-in manometer
- Different power input options (100-250Vac 50-60Hz, 12-24Vdc)
- New Neutrik True1 powerCON connectors in & out
- · Led indicator, lights when powered
- Drains in each corner of the case
- 8.5 Bar pressure relief safety valve
- Manual relief valve (for depressurizing the tank)

Open the cover of the Stadium Shot.

3.

Take the filled shot pipe from the holder in the flight case.

4.

Screw the shot pipe on the screw thread integrated on the tank. Turn it securely until the end of the thread!

Take a compressor (with a maximum pressure output of 8 bar), which meets the safety requirements and standards concerned, and connect the hose to the quick-connect coupling of the tank and the quick-connect coupling of the compressor.