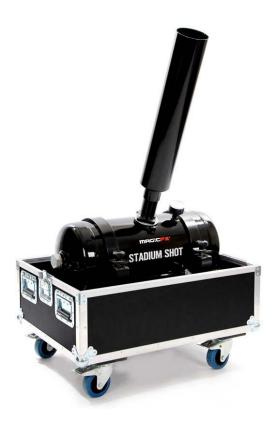

# DESCRIPTION

MAGICFX® Stadium Shot II

- Extra handles on the flightcase
- Wheel casters (cups) in lid of the flightcase
- PED certified tank with flat sides according to the latest regulations
- Special stainless steel quick connectors on tank and shot barrel (saves a lot of time to connect the shot barrels)
- Grip handles on the tank brackets, more power to tighten
- Fixed brackets, the tank can only make the required 90 degree angle
- New hose connector with non-return valve, international profile
- Air filter 20 micron (0.02mm)
- Built-in manometer
- Different power input options (100-250Vac 50-60Hz, 12-24Vdc)
- New Neutrik True1 powerCON connectors in & out
- · Led indicator, lights when powered
- Drains in each corner of the case
- 8.5 Bar pressure relief safety valve
- Manual relief valve (for depressurizing the tank)

### 5.1 DESCRIPTION AND APPLICATION OF THE STADIUM SHOT

The Stadium Shot is a confetti shooting system which has been specially developed for shooting confetti or streamers in a stadium or at another outdoor location.