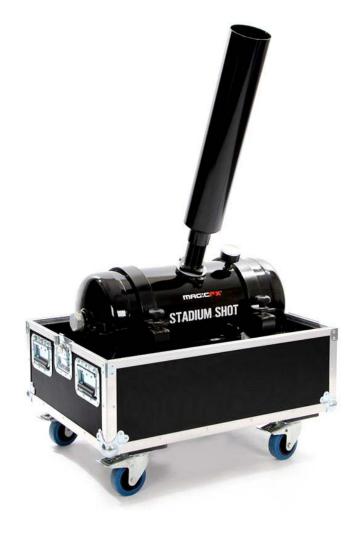

# DESCRIPTION

MAGICFX® Stadium Shot II

- Extra handles on the flightcase
- Wheel casters (cups) in lid of the flightcase
- PED certified tank with flat sides according to the latest regulations
- Special stainless steel quick connectors on tank and shot barrel (saves a lot of time to connect the shot barrels)
- Grip handles on the tank brackets, more power to tighten
- Fixed brackets, the tank can only make the required 90 degree angle
- New hose connector with non-return valve, international profile
- Air filter 20 micron (0.02mm)
- Built-in manometer
- Different power input options (100-250Vac 50-60Hz, 12-24Vdc)
- New Neutrik True1 powerCON connectors in & out
- · Led indicator, lights when powered
- Drains in each corner of the case
- 8.5 Bar pressure relief safety valve
- Manual relief valve (for depressurizing the tank)

### 5.1 DESCRIPTION AND APPLICATION OF THE STADIUM SHOT

The Stadium Shot is a confetti shooting system which has been specially developed for shooting confetti or streamers in a stadium or at another outdoor location.

# 7. ONDERDELEN

- Shot pipe
   Manometer
   Venting valve
   Fastening button
   Input pressure