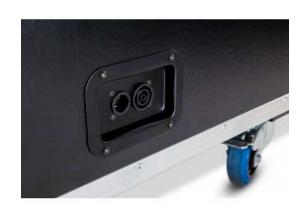

# DESCRIPTION

MAGICFX® Stadium Shot II

- Extra handles on the flightcase
- Wheel casters (cups) in lid of the flightcase
- PED certified tank with flat sides according to the latest regulations
- Special stainless steel quick connectors on tank and shot barrel (saves a lot of time to connect the shot barrels)
- Grip handles on the tank brackets, more power to tighten
- Fixed brackets, the tank can only make the required 90 degree angle
- New hose connector with non-return valve, international profile
- Air filter 20 micron (0.02mm)
- Built-in manometer
- Different power input options (100-250Vac 50-60Hz, 12-24Vdc)
- New Neutrik True1 powerCON connectors in & out
- · Led indicator, lights when powered
- Drains in each corner of the case
- 8.5 Bar pressure relief safety valve
- Manual relief valve (for depressurizing the tank)