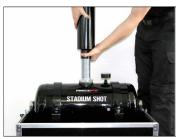

# DESCRIPTION

MAGICFX® Stadium Shot II

- Extra handles on the flightcase
- Wheel casters (cups) in lid of the flightcase
- PED certified tank with flat sides according to the latest regulations
- Special stainless steel quick connectors on tank and shot barrel (saves a lot of time to connect the shot barrels)
- Grip handles on the tank brackets, more power to tighten
- Fixed brackets, the tank can only make the required 90 degree angle
- New hose connector with non-return valve, international profile
- Air filter 20 micron (0.02mm)
- Built-in manometer
- Different power input options (100-250Vac 50-60Hz, 12-24Vdc)
- New Neutrik True1 powerCON connectors in & out
- · Led indicator, lights when powered
- Drains in each corner of the case
- 8.5 Bar pressure relief safety valve
- Manual relief valve (for depressurizing the tank)

# 7. ONDERDELEN

- Shot pipe
   Manometer
   Venting valve
   Fastening button
   Input pressure

Open the cover of the Stadium Shot.

3.

Take the filled shot pipe from the holder in the flight case.

4.

Screw the shot pipe on the screw thread integrated on the tank. Turn it securely until the end of the thread!