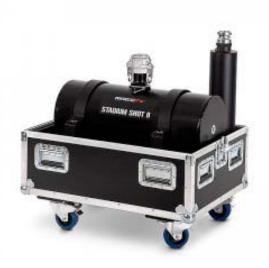

# DESCRIPTION

MAGICFX® Stadium Shot II

- Extra handles on the flightcase
- Wheel casters (cups) in lid of the flightcase
- PED certified tank with flat sides according to the latest regulations
- Special stainless steel quick connectors on tank and shot barrel (saves a lot of time to connect the shot barrels)
- Grip handles on the tank brackets, more power to tighten
- Fixed brackets, the tank can only make the required 90 degree angle
- New hose connector with non-return valve, international profile
- Air filter 20 micron (0.02mm)
- Built-in manometer
- Different power input options (100-250Vac 50-60Hz, 12-24Vdc)
- New Neutrik True1 powerCON connectors in & out
- · Led indicator, lights when powered
- Drains in each corner of the case
- 8.5 Bar pressure relief safety valve
- Manual relief valve (for depressurizing the tank)

# 7. ONDERDELEN

- Shot pipe
   Manometer
   Venting valve
   Fastening button
   Input pressure