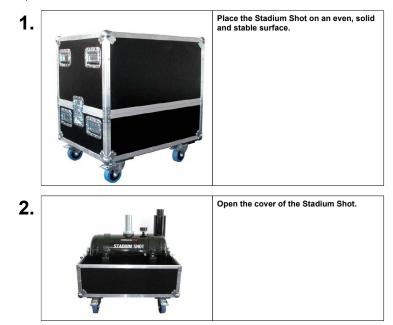

## 9. PREPARATIONS

Unpack the Stadium Shot. Dispose of the packaging material without harming the environment. Inspect the machine for any damage. If damage is noticed this must be reported to MAGIC FX.

## **10. INSTALLATION**

#### Prepare the Stadium Shot for use as follows:

Page 12

via GIUSEPPE DI VITTORIO 9 20037 PADERNO DUGNANO (MI) ITALY CONTACT US: (+39) 0291082905 - WWW.TEKSET.IT via NAZARIO SAURO 13/A 20037 PADERNO DUGNANO (MI) ITALY CONTACT US: (+39) 0291082905 - WWW.TEKSETRENTAL.IT

#### Put all 4 wheels on their brakes and check if the entire flight case is standing stably and securely!

Note: during a shot a backlash is created through which the flight case can move if it has not been properly secured!