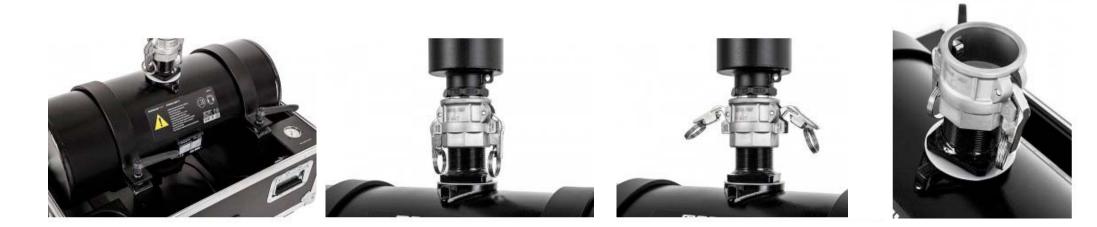

## DESCRIPTION

MAGICFX® Stadium Shot X-treme

- Extra handles on the flightcase
- Wheel casters (cups) in lid of the flightcase
- PED certified tank with flat sides according to the latest regulations
- Special stainless steel quick connectors on tank and shot barrel (saves a lot of time to connect the shot barrels)
- Grip handles on the tank brackets, more power to tighten
- Fixed brackets, the tank can only make the required 90 degree angle
- New hose connector with non-return valve, international profile
- Air filter 20 micron (0.02mm)
- Built-in manometer
- Different power input options (100-250Vac 50-60Hz, 12-24Vdc)
- New Neutrik True1 powerCON connectors in & out
- Led indicator, lights when powered
- Drains in each corner of the case
- 8.5 Bar pressure relief safety valve
- Manual relief valve (for depressurizing the tank)

## DESCRIPTION

MAGICFX® Stadium Shot II

- Extra handles on the flightcase
- Wheel casters (cups) in lid of the flightcase
- PED certified tank with flat sides according to the latest regulations
- Special stainless steel quick connectors on tank and shot barrel (saves a lot of time to connect the shot barrels)
- Grip handles on the tank brackets, more power to tighten
- Fixed brackets, the tank can only make the required 90 degree angle
- New hose connector with non-return valve, international profile
- Air filter 20 micron (0.02mm)
- Built-in manometer
- Different power input options (100-250Vac 50-60Hz, 12-24Vdc)
- New Neutrik True1 powerCON connectors in & out
- Led indicator, lights when powered
- Drains in each corner of the case
- 8.5 Bar pressure relief safety valve
- Manual relief valve (for depressurizing the tank)