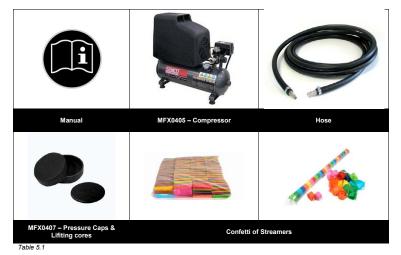

## 5.2 NECESSARY ACCESSORIES

The following parts belong to the Stadium Shot:

### 5.3 CONFETTI & STREAMERS

The Stadium Shot offers the possibility to shoot various loads.

The following fillings are possible:

| INPUT     | CONTENTS                | WEIGHT                          | OUTPUT    |
|-----------|-------------------------|---------------------------------|-----------|
|           | PAPER<br>CONFETTI       | 2 kg                            | up to 20M |
|           | METALLIC<br>CONFETTI    | 3 kg                            | up to 20M |
| STATE OF  | 5m x 0,85cm<br>STREAMER | 30 Polybags<br>(1500 streamers) | up to 20M |
|           | 10m x 1,5cm<br>STREAMER | 25 Polybags<br>(800 streamers)  | up to 30M |
|           | 10m x 5cm<br>STREAMER   | 12 Polybags<br>(120 streamers)  | up to 30M |
| Table 5.2 | 20m x 5cm<br>STREAMER   | 8 Polybags<br>(80 streamers)    | up to 50M |