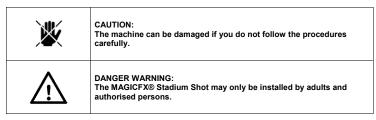

| 2           | TIP:<br>Gives you suggestions and advice regarding easier or more<br>convenient ways to carry out certain tasks. |
|-------------|------------------------------------------------------------------------------------------------------------------|
| ₩           | PLEASE NOTE:<br>A comment with additional information: alerts you to certain problems.                           |
| *           | CAUTION:<br>The machine can be damaged if you do not follow the procedures<br>carefully.                         |
| $\triangle$ | DANGER WARNING:<br>You can get (seriously) hurt if you do not carefully carry out the<br>procedures.             |

### 11. USAGE

| 22 | TIP:<br>Gives you suggestions and advice regarding easier or more<br>convenient ways to carry out certain tasks.                                                                                                   |
|----|--------------------------------------------------------------------------------------------------------------------------------------------------------------------------------------------------------------------|
| *  | CAUTION:<br>The machine can be damaged, if you do not follow these procedures<br>carefully.                                                                                                                        |
|    | DANGER WARNING:<br>The MAGICFX® Stadium Shot may only be installed by adults and<br>authorised persons.<br>The Stadium Shot may only be operated if all parts are completely and<br>correctly installed/connected. |