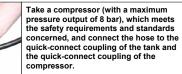

## CAUTION:

Always attach the tank properly with the fastening buttons!

Only work with an inspected and certified professional compressor with an air output of no more than 8 bar. Carefully read the manual of the compressor prior to use.

8

9

Page 15

Activate the compressor and fill the tank until the compressor turns off or the manometer indicates that the pressure in the tank is 8 bar.

Make sure that the pressure does not exceed 8 bar!! You may disconnect the compressor after filling the tank.