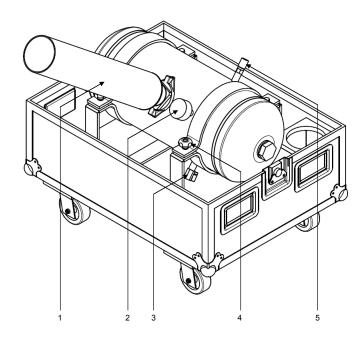

7. ONDERDELEN

- Shot pipe
  Manometer
  Venting valve
  Fastening button
  Input pressure