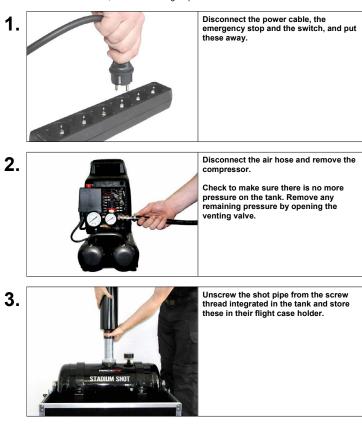

### 12. SWITCHING OFF

To switch off the Stadium Shot, take the following steps:

Page 18

TekSet Rental S.r.l.

via GIUSEPPE DI VITTORIO 9 20037 PADERNO DUGNANO (MI) ITALY CONTACT US: (+39) 0291082905 - WWW.TEKSET.IT