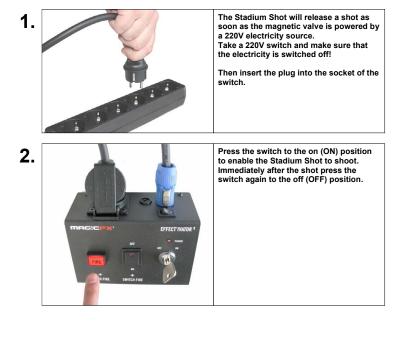

### 11. USAGE

| 22 | TIP:<br>Gives you suggestions and advice regarding easier or more<br>convenient ways to carry out certain tasks.                                                                                                   |
|----|--------------------------------------------------------------------------------------------------------------------------------------------------------------------------------------------------------------------|
| *  | CAUTION:<br>The machine can be damaged, if you do not follow these procedures<br>carefully.                                                                                                                        |
|    | DANGER WARNING:<br>The MAGICFX® Stadium Shot may only be installed by adults and<br>authorised persons.<br>The Stadium Shot may only be operated if all parts are completely and<br>correctly installed/connected. |

For using the Stadium Shot take the following steps:

Page 16

via GIUSEPPE DI VITTORIO 9 20037 PADERNO DUGNANO (MI) ITALY CONTACT US: (+39) 0291082905 - WWW.TEKSET.IT via NAZARIO SAURO 13/A 20037 PADERNO DUGNANO (MI) ITALY CONTACT US: (+39) 0291082905 - WWW.TEKSETRENTAL.IT