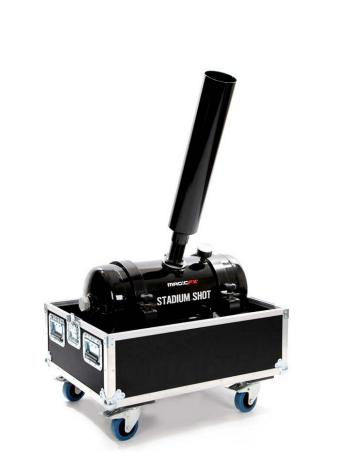

**RENT: CONFETTI** 

STADIUM SHOT

via GIUSEPPE DI VITTORIO 9 20037 PADERNO DUGNANO (MI) ITALY CONTACT US: (+39) 0291082905 - WWW.TEKSET.IT via NAZARIO SAURO 13/A 20037 PADERNO DUGNANO (MI) ITALY CONTACT US: (+39) 0291082905 - WWW.TEKSETRENTAL.IT

## DESCRIPTION

MAGICFX® Stadium Shot X-treme

- Extra handles on the flightcase
- Wheel casters (cups) in lid of the flightcase
- PED certified tank with flat sides according to the latest regulations
- Special stainless steel quick connectors on tank and shot barrel (saves a lot of time to connect the shot barrels)
- Grip handles on the tank brackets, more power to tighten
- Fixed brackets, the tank can only make the required 90 degree angle
- New hose connector with non-return valve, international profile
- Air filter 20 micron (0.02mm)
- Built-in manometer
- Different power input options (100-250Vac 50-60Hz, 12-24Vdc)
- New Neutrik True1 powerCON connectors in & out
- Led indicator, lights when powered
- Drains in each corner of the case
- 8.5 Bar pressure relief safety valve
- Manual relief valve (for depressurizing the tank)

### 5.1 DESCRIPTION AND APPLICATION OF THE STADIUM SHOT

The Stadium Shot is a confetti shooting system which has been specially developed for shooting confetti or streamers in a stadium or at another outdoor location.