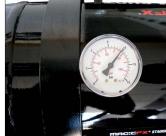

8

9

Page 15

Activate the compressor and fill the tank until the compressor turns off or the manometer indicates that the pressure in the tank is 8 bar.

Make sure that the pressure does not exceed 8 bar!! You may disconnect the compressor after filling the tank.

Watch the pressure closely. The pressure in the tank can increase in case of high temperatures. If the pressure exceeds 8 bar, then use the ventilation valve to remove some air and bring the pressure back to 8 bar (or less).