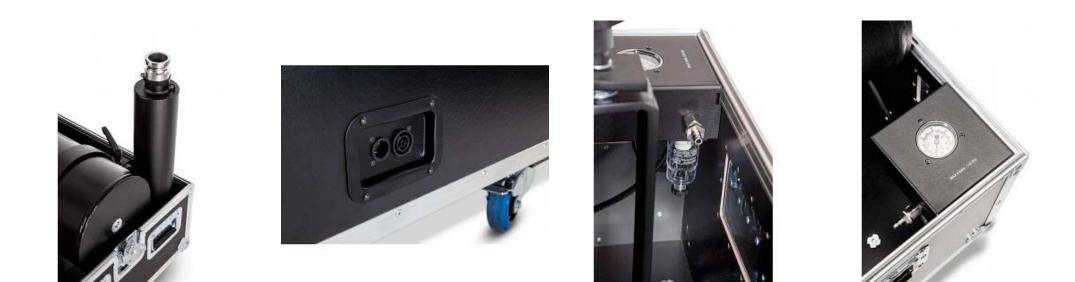

7. ONDERDELEN

- Shot pipe
  Manometer
  Venting valve
  Fastening button
  Input pressure

8

9

Page 15

Activate the compressor and fill the tank until the compressor turns off or the manometer indicates that the pressure in the tank is 8 bar.

Make sure that the pressure does not exceed 8 bar!! You may disconnect the compressor after filling the tank.

Watch the pressure closely. The pressure in the tank can increase in case of high temperatures. If the pressure exceeds 8 bar, then use the ventilation valve to remove some air and bring the pressure back to 8 bar (or less).