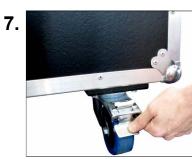

#### Put all 4 wheels on their brakes and check if the entire flight case is standing stably and securely!

Note: during a shot a backlash is created through which the flight case can move if it has not been properly secured!