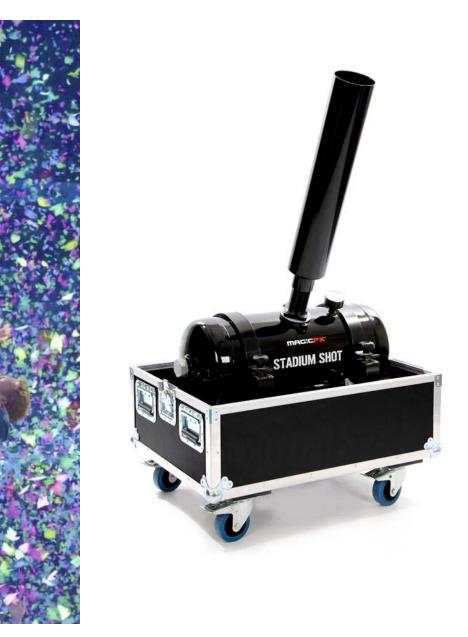

**RENT: CONFETTI** 

STADIUM SHOT

via GIUSEPPE DI VITTORIO 9 20037 PADERNO DUGNANO (MI) ITALY CONTACT US: (+39) 0291082905 - WWW.TEKSET.IT via NAZARIO SAURO 13/A 20037 PADERNO DUGNANO (MI) ITALY CONTACT US: (+39) 0291082905 - WWW.TEKSETRENTAL.IT

## DESCRIPTION

MAGICFX® Stadium Shot X-treme

- Extra handles on the flightcase
- Wheel casters (cups) in lid of the flightcase
- PED certified tank with flat sides according to the latest regulations
- Special stainless steel quick connectors on tank and shot barrel (saves a lot of time to connect the shot barrels)
- Grip handles on the tank brackets, more power to tighten
- Fixed brackets, the tank can only make the required 90 degree angle
- New hose connector with non-return valve, international profile
- Air filter 20 micron (0.02mm)
- Built-in manometer
- Different power input options (100-250Vac 50-60Hz, 12-24Vdc)
- New Neutrik True1 powerCON connectors in & out
- Led indicator, lights when powered
- Drains in each corner of the case
- 8.5 Bar pressure relief safety valve
- Manual relief valve (for depressurizing the tank)

## **ADDITIONAL INFORMATION**

MFX0414

Product code

|               | 1911/2041/4                                                  |
|---------------|--------------------------------------------------------------|
| Box quantity  | 0                                                            |
| Size (LxWxH)  | lxbxh 97 x 70 x 104cm                                        |
| Weight (KG)   | 157                                                          |
| Tank          | 65L                                                          |
| Voltage       | 12-24 VDC / 110-230 VAC                                      |
| Power         | 20Watt                                                       |
| Control       | Directly operated / DMX with switch pack                     |
| Consumption   | Confetti or streamers                                        |
| Max. Distance | Confetti: 20m Streamers: 35m Stadium Streamers: 50m!         |
| Capacity      | 4-ókg Confetti / 25 bags Streamers 10mx5cm / 15 bags Stadium |
|               | Streamers 20mx5cm / 30 bags streamers 20m x 2.5cm            |
| Warranty      | 3 YEARSI                                                     |