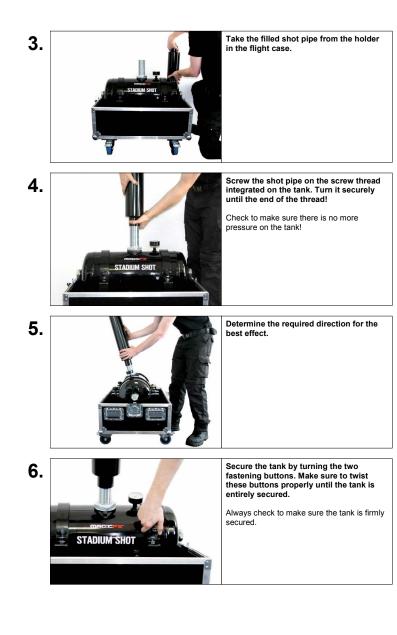

8

9

Page 15

Activate the compressor and fill the tank until the compressor turns off or the manometer indicates that the pressure in the tank is 8 bar.

Make sure that the pressure does not exceed 8 bar!! You may disconnect the compressor after filling the tank.

Watch the pressure closely. The pressure in the tank can increase in case of high temperatures. If the pressure exceeds 8 bar, then use the ventilation valve to remove some air and bring the pressure back to 8 bar (or less).

## CAUTION:

Always attach the tank properly with the fastening buttons!

Only work with an inspected and certified professional compressor with an air output of no more than 8 bar. Carefully read the manual of the compressor prior to use.