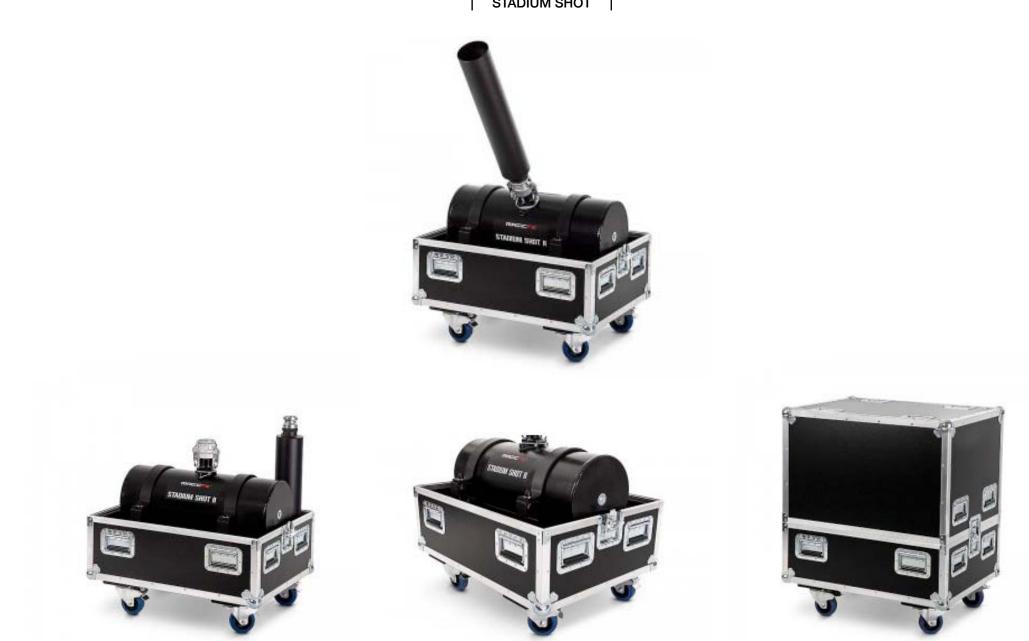

**RENT: CONFETTI** 

STADIUM SHOT

via GIUSEPPE DI VITTORIO 9 20037 PADERNO DUGNANO (MI) ITALY CONTACT US: (+39) 0291082905 - WWW.TEKSET.IT via NAZARIO SAURO 13/A 20037 PADERNO DUGNANO (MI) ITALY CONTACT US: (+39) 0291082905 - WWW.TEKSETRENTAL.IT

## DESCRIPTION

MAGICFX® Stadium Shot X-treme

- Extra handles on the flightcase
- Wheel casters (cups) in lid of the flightcase
- PED certified tank with flat sides according to the latest regulations
- Special stainless steel quick connectors on tank and shot barrel (saves a lot of time to connect the shot barrels)
- Grip handles on the tank brackets, more power to tighten
- Fixed brackets, the tank can only make the required 90 degree angle
- New hose connector with non-return valve, international profile
- Air filter 20 micron (0.02mm)
- Built-in manometer
- Different power input options (100-250Vac 50-60Hz, 12-24Vdc)
- New Neutrik True1 powerCON connectors in & out
- Led indicator, lights when powered
- Drains in each corner of the case
- 8.5 Bar pressure relief safety valve
- Manual relief valve (for depressurizing the tank)

## DESCRIPTION

MAGICFX® Stadium Shot II

- Extra handles on the flightcase
- Wheel casters (cups) in lid of the flightcase
- PED certified tank with flat sides according to the latest regulations
- Special stainless steel quick connectors on tank and shot barrel (saves a lot of time to connect the shot barrels)
- Grip handles on the tank brackets, more power to tighten
- Fixed brackets, the tank can only make the required 90 degree angle
- New hose connector with non-return valve, international profile
- Air filter 20 micron (0.02mm)
- Built-in manometer
- Different power input options (100-250Vac 50-60Hz, 12-24Vdc)
- New Neutrik True1 powerCON connectors in & out
- Led indicator, lights when powered
- Drains in each corner of the case
- 8.5 Bar pressure relief safety valve
- Manual relief valve (for depressurizing the tank)